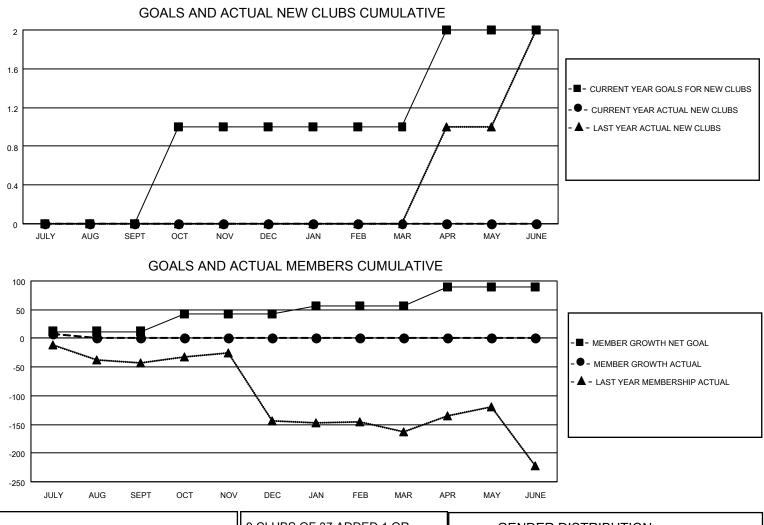

## LOCATION PHILIPPINES

District 301 B1

Results as of: 7/31/2023

| Clubs                 |               |           |               | Members               |                        |                         |                                                    |
|-----------------------|---------------|-----------|---------------|-----------------------|------------------------|-------------------------|----------------------------------------------------|
| RESULTS FOR 2023-2024 |               |           |               | RESULTS FOR 2023-2024 |                        |                         |                                                    |
| QUARTER               | NEW CLUB GOAL | NEW CLUBS | DROPPED CLUBS | QUARTER               | BER GROWTH NET<br>GOAL | MEMBER GROWTH<br>ACTUAL | DROPPED<br>MEMBERS ACTUAL<br>(including transfers) |
| JULY/AUG/SEPT         | 0             | 0         | 0             | JULY/AUG/SEPT         | 12                     | 25                      | 16                                                 |
| OCT/NOV/DEC           | 1             | 0         | 0             | OCT/NOV/DEC           | 30                     | 0                       | 0                                                  |
| JAN/FEB/MAR           | 0             | 0         | 0             | JAN/FEB/MAR           | 15                     | 0                       | 0                                                  |
| APR/MAY/JUNE          | 1             | 0         | 0             | APR/MAY/JUNE          | 32                     | 0                       | 0                                                  |